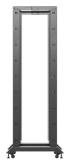

## OR01-6842-B **OPEN RACK 19"**

## **PRODUCT SPECIFICATION:**

| Type of cabinet                | Open Rack                                      |
|--------------------------------|------------------------------------------------|
| Size                           | 19",                                           |
| ICT height                     | 42 U                                           |
| Assembly type                  | Self-assembly                                  |
| Working depth                  | 590 mm                                         |
| Mounting depth range           | from 430 up to 590 mm                          |
| Maximum static load            | 600 kg                                         |
| Number of vertical rails       | 4                                              |
| Colour                         | Black                                          |
| RAL color                      | RAL9004                                        |
| Mounting rails thickness       | 1,5 mm                                         |
| Frame thickness                | 1,5 mm                                         |
| Other elements sheet thickness | 1,5 mm                                         |
| Depth                          | 800 mm                                         |
| Width                          | 600 mm                                         |
| Height                         | 2 118 mm                                       |
| Weight                         | 33 kg                                          |
| Standard                       | ANSI/EIA RS-310-D                              |
| Grounding Details              | Frame                                          |
| Included Accessories           | User guide, Wheels with brake, Legs, M6 screws |