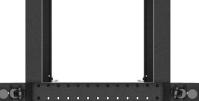

## **PRODUCT FEATURES:**

- Made of high quality steel
- Equipped with numbered mounting rails
- Designed for self-assembly (FLAT PACK)
- OpenRack load capacity up to 600 kg
- Legs and casters with brakes included

## **PRODUCT SPECIFICATION:**

| Type of cabinet                | Open Rack                                      |
|--------------------------------|------------------------------------------------|
| Size                           | 19",                                           |
| ICT height                     | 42 U                                           |
| Assembly type                  | Self-assembly                                  |
| Working depth                  | 590 mm                                         |
| Mounting depth range           | from 430 up to 590 mm                          |
| Maximum static load            | 600 kg                                         |
| Number of vertical rails       | 4                                              |
| Colour                         | Black                                          |
| RAL color                      | RAL9004                                        |
| Mounting rails thickness       | 1,5 mm                                         |
| Frame thickness                | 1,5 mm                                         |
| Other elements sheet thickness | 1,5 mm                                         |
| Depth                          | 800 mm                                         |
| Width                          | 600 mm                                         |
| Height                         | 2 118 mm                                       |
| Weight                         | 33 kg                                          |
| Standard                       | ANSI/EIA RS-310-D                              |
| Grounding Details              | Frame                                          |
| Included Accessories           | User guide, Wheels with brake, Legs, M6 screws |