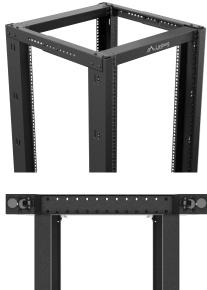

## OR01-6842-B **OPEN RACK 19"**

## **PRODUCT FEATURES:**

- Made of high quality steel
- Equipped with numbered mounting rails
- Designed for self-assembly (FLAT PACK)
- OpenRack load capacity up to 600 kg
- Legs and casters with brakes included

## **PRODUCT SPECIFICATION:**

| Type of cabinet                | Open Rack                                      |
|--------------------------------|------------------------------------------------|
| Size                           | 19",                                           |
| ICT height                     | 42 U                                           |
| Assembly type                  | Self-assembly                                  |
| Working depth                  | 590 mm                                         |
| Mounting depth range           | from 430 up to 590 mm                          |
| Maximum static load            | 600 kg                                         |
| Number of vertical rails       | 4                                              |
| Colour                         | Black                                          |
| RAL color                      | RAL9004                                        |
| Mounting rails thickness       | 1,5 mm                                         |
| Frame thickness                | 1,5 mm                                         |
| Other elements sheet thickness | 1,5 mm                                         |
| Depth                          | 800 mm                                         |
| Width                          | 600 mm                                         |
| Height                         | 2 118 mm                                       |
| Weight                         | 33 kg                                          |
| Standard                       | ANSI/EIA RS-310-D                              |
| Grounding Details              | Frame                                          |
| Included Accessories           | User guide, Wheels with brake, Legs, M6 screws |