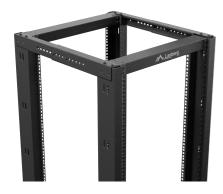

## **PRODUCT FEATURES:**

- Made of high quality steel
- Equipped with numbered mounting rails
- Designed for self-assembly (FLAT PACK)
- OpenRack load capacity up to 600 kg
- Legs and casters with brakes included

## **PRODUCT SPECIFICATION:**

| Type of cabinet                | Open Rack                                      |
|--------------------------------|------------------------------------------------|
| Size                           | 19",                                           |
| ICT height                     | 22 U                                           |
| Assembly type                  | Self-assembly                                  |
| Working depth                  | 590 mm                                         |
| Mounting depth range           | from 430 up to 590 mm                          |
| Maximum static load            | 600 kg                                         |
| Number of vertical rails       | 4                                              |
| Colour                         | Black                                          |
| RAL color                      | RAL9004                                        |
| Mounting rails thickness       | 1,5 mm                                         |
| Frame thickness                | 1,5 mm                                         |
| Other elements sheet thickness | 1,5 mm                                         |
| Depth                          | 800 mm                                         |
| Width                          | 600 mm                                         |
| Height                         | 1 229 mm                                       |
| Weight                         | 23,07 kg                                       |
| Standard                       | ANSI/EIA RS-310-D                              |
| Grounding Details              | Frame                                          |
| Included Accessories           | User guide, Wheels with brake, Legs, M6 screws |