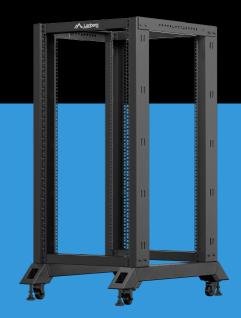

## **OPEN RACK 19"**

## **PRODUCT FEATURES:**

- Made of high quality steel
- Equipped with numbered mounting rails
- Designed for self-assembly (FLAT PACK)
- OpenRack load capacity up to 600 kg
- Legs and casters with brakes included

## **PRODUCT SPECIFICATION:**

| Type of cabinet                | Open Rack                                      |
|--------------------------------|------------------------------------------------|
| Size                           | 19",                                           |
| ICT height                     | 22 U                                           |
| Assembly type                  | Self-assembly                                  |
| Working depth                  | 590 mm                                         |
| Mounting depth range           | from 430 up to 590 mm                          |
| Maximum static load            | 600 kg                                         |
| Number of vertical rails       | 4                                              |
| Colour                         | Black                                          |
| RAL color                      | RAL9004                                        |
| Mounting rails thickness       | 1,5 mm                                         |
| Frame thickness                | 1,5 mm                                         |
| Other elements sheet thickness | 1,5 mm                                         |
| Depth                          | 800 mm                                         |
| Width                          | 600 mm                                         |
| Height                         | 1 229 mm                                       |
| Weight                         | 23,07 kg                                       |
| Standard                       | ANSI/EIA RS-310-D                              |
| Grounding Details              | Frame                                          |
| Included Accessories           | User guide, Wheels with brake, Legs, M6 screws |