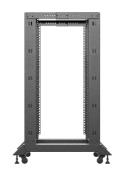

## **OPEN RACK 19"**

## **PRODUCT FEATURES:**

- Made of high quality steel
- Equipped with numbered mounting rails
- Designed for self-assembly (FLAT PACK)
- OpenRack load capacity up to 600 kg
- Legs and casters with brakes included

## **PRODUCT SPECIFICATION:**

| Type of cabinet                | Open Rack                                      |
|--------------------------------|------------------------------------------------|
| Size                           | 19",                                           |
| ICT height                     | 22 U                                           |
| Assembly type                  | Self-assembly                                  |
| Working depth                  | 590 mm                                         |
| Mounting depth range           | from 430 up to 590 mm                          |
| Maximum static load            | 600 kg                                         |
| Number of vertical rails       | 4                                              |
| Colour                         | Black                                          |
| RAL color                      | RAL9004                                        |
| Mounting rails thickness       | 1,5 mm                                         |
| Frame thickness                | 1,5 mm                                         |
| Other elements sheet thickness | 1,5 mm                                         |
| Depth                          | 800 mm                                         |
| Width                          | 600 mm                                         |
| Height                         | 1 229 mm                                       |
| Weight                         | 23,07 kg                                       |
| Standard                       | ANSI/EIA RS-310-D                              |
| Grounding Details              | Frame                                          |
| Included Accessories           | User guide, Wheels with brake, Legs, M6 screws |