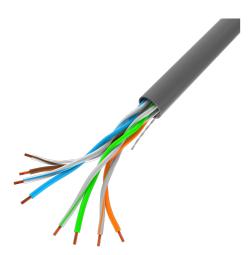

## **PRODUCT SPECIFICATION:**

| ICT category                          | Cat. 5/5e           |
|---------------------------------------|---------------------|
| Shielding type                        | U/UTP               |
| Conductor material                    | Copper plated (CCA) |
| Coating material                      | PVC                 |
| Reaction to fire category (Euroclass) | Fca                 |
| Structure of the conductor            | Single-wire         |
| Conductor thickness                   | 0,51 mm             |
| AWG                                   | 24                  |
| HDPE isolation                        | 0,95 mm             |
| Lagging thickness                     | 0,5 mm              |
| Outer diameter                        | 5 mm                |
| Maximum operating frequency           | up to 100 MHz       |
| Cable length                          | 305 m               |
| Maximum working distance of cable     | up to 60 m          |
| Colour                                | Gray                |