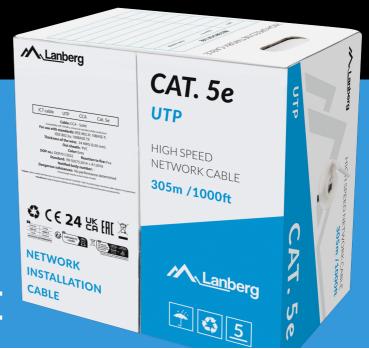

CAT.5E LAN CABLE

## **PRODUCT FEATURES:**

- Category compliance confirmed by Fluke test
- Cable without shielding U/UTP
- Solid wires made from CCA
- Designed for internal use

## **PRODUCT SPECIFICATION:**

| ICT category                          | Cat. 5/5e           |
|---------------------------------------|---------------------|
| Shielding type                        | U/UTP               |
| Conductor material                    | Copper plated (CCA) |
| Coating material                      | PVC                 |
| Reaction to fire category (Euroclass) | Fca                 |
| Structure of the conductor            | Single-wire         |
| Conductor thickness                   | 0,51 mm             |
| AWG                                   | 24                  |
| HDPE isolation                        | 0,95 mm             |
| Lagging thickness                     | 0,5 mm              |
| Outer diameter                        | 5 mm                |
| Maximum operating frequency           | up to 100 MHz       |
| Cable length                          | 305 m               |
| Maximum working distance of cable     | up to 60 m          |
| Colour                                | Gray                |