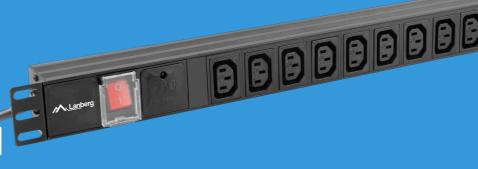

## POWER DISTRIBUTION UNIT

- High current capacity
- Convenient installation
- Surge protection

## **PRODUCT SPECIFICATION:**

| Outlet type               | IEC C13             |
|---------------------------|---------------------|
| Number of outlets         | 10                  |
| Plug type                 | IEC C14             |
| Cable length              | 200 cm              |
| Overcurrent protection    | Automatic fuse      |
| Number of fuses           | 1                   |
| Fuse response time        | 25 ns               |
| Current rate              | 10 A                |
| Maximum power             | 2 500 W             |
| Protections               | Surge protection    |
| Colour                    | Black               |
| Specialized               | Rack                |
| Switch                    | Yes                 |
| Size                      | 19",                |
| Mounting direction        | Horizontal          |
| Mounting holes            | Yes                 |
| Material                  | Aluminium           |
| Dimensions                | 45 x 431 x 44,45 mm |
| Weight                    | 0,75 kg             |
| Required amount of screws | 4                   |