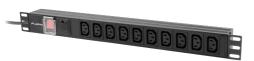

## POWER DISTRIBUTION UNIT

- High current capacity
- Convenient installation
- Surge protection

## **PRODUCT SPECIFICATION:**

| Outlet type               | IEC C13             |
|---------------------------|---------------------|
| Number of outlets         | 10                  |
| Plug type                 | IEC C14             |
| Cable length              | 200 cm              |
| Overcurrent protection    | Automatic fuse      |
| Number of fuses           | 1                   |
| Fuse response time        | 25 ns               |
| Current rate              | 10 A                |
| Maximum power             | 2 500 W             |
| Protections               | Surge protection    |
| Colour                    | Black               |
| Specialized               | Rack                |
| Switch                    | Yes                 |
| Size                      | 19",                |
| Mounting direction        | Horizontal          |
| Mounting holes            | Yes                 |
| Material                  | Aluminium           |
| Dimensions                | 45 x 431 x 44,45 mm |
| Weight                    | 0,75 kg             |
| Required amount of screws | 4                   |