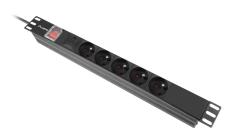

PDU-05E-0200-BK

## POWER DISTRIBUTION UNIT

## **PRODUCT FEATURES:**

- High current capacity
- Convenient installation
- Surge protection

## **PRODUCT SPECIFICATION:**

| Outlet type               | Туре Е             |
|---------------------------|--------------------|
| Number of outlets         | 5                  |
| Plug type                 | Uni-schuko         |
| Cable length              | 200 cm             |
| Overcurrent protection    | Automatic fuse     |
| Number of fuses           | 1                  |
| Fuse response time        | 25 ns              |
| Current rate              | 16 A               |
| Maximum power             | 4 000 W            |
| Protections               | Surge protection   |
| Colour                    | Black              |
| Specialized               | Rack               |
| Switch                    | Yes                |
| Size                      | 19",               |
| Mounting direction        | Horizontal         |
| Mounting holes            | Yes                |
| Material                  | Aluminium          |
| Dimensions                | 45 x 482,7 x 45 mm |
| Weight                    | 0,76 kg            |
| Required amount of screws | 4                  |