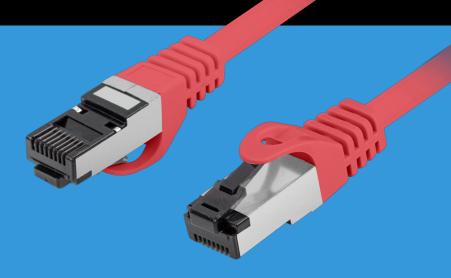

PCF8-10CU-0200-R
PATCH CABLE
CAT.8.1

- S/FTP shielding type Aluminium braid on wire and each pair foiled additionally
- The coating is made of low-smoke and Halogen-free materials (LSZH)
- Category compliance confirmed by Fluke tester
- Stranded wires made from pure copper