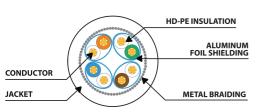

PCF8-10CU-0200-R
PATCH CABLE
CAT.8.1

- S/FTP shielding type Aluminium braid on wire and each pair foiled additionally
- The coating is made of low-smoke and Halogen-free materials (LSZH)
- Category compliance confirmed by Fluke tester
- Stranded wires made from pure copper