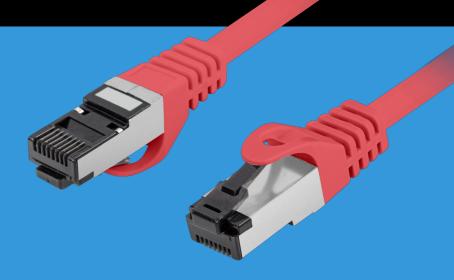

PCF8-10CU-0050-R
PATCH CABLE
CAT.8.1

- S/FTP shielding type Aluminium braid on wire and each pair foiled additionally
- The coating is made of low-smoke and Halogen-free materials (LSZH)
- Category compliance confirmed by Fluke tester
- Stranded wires made from pure copper

## **PRODUCT SPECIFICATION:**

| ICT category                | Cat. 8.1        |
|-----------------------------|-----------------|
| Shielding type              | S/FTP           |
| Cable length                | 50 cm           |
| Conductor material          | Copper (CU)     |
| Coating material            | LSZH            |
| AWG                         | 26              |
| Outer diameter              | 6,2 mm          |
| Maximum operating frequency | up to 2 000 MHz |
| Colour                      | Red             |