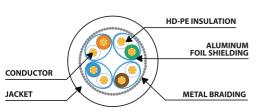

PCF8-10CU-0050-R
PATCH CABLE
CAT.8.1

- S/FTP shielding type Aluminium braid on wire and each pair foiled additionally
- The coating is made of low-smoke and Halogen-free materials (LSZH)
- Category compliance confirmed by Fluke tester
- Stranded wires made from pure copper

## **PRODUCT SPECIFICATION:**

| ICT category                | Cat. 8.1        |
|-----------------------------|-----------------|
| Shielding type              | S/FTP           |
| Cable length                | 50 cm           |
| Conductor material          | Copper (CU)     |
| Coating material            | LSZH            |
| AWG                         | 26              |
| Outer diameter              | 6,2 mm          |
| Maximum operating frequency | up to 2 000 MHz |
| Colour                      | Red             |