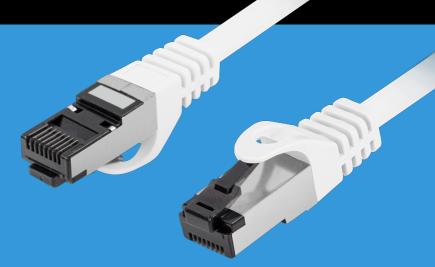

PCF8-10CU-0200-W
PATCH CABLE
CAT.8.1

- S/FTP shielding type Aluminium braid on wire and each pair foiled additionally
- The coating is made of low-smoke and Halogen-free materials (LSZH)
- Category compliance confirmed by Fluke tester
- Stranded wires made from pure copper