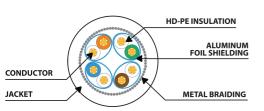

PCF8-10CU-0200-W
PATCH CABLE
CAT.8.1

- S/FTP shielding type Aluminium braid on wire and each pair foiled additionally
- The coating is made of low-smoke and Halogen-free materials (LSZH)
- Category compliance confirmed by Fluke tester
- Stranded wires made from pure copper

## **PRODUCT SPECIFICATION:**

| ICT category                | Cat. 8.1        |
|-----------------------------|-----------------|
| Shielding type              | S/FTP           |
| Cable length                | 200 cm          |
| Conductor material          | Copper (CU)     |
| Coating material            | LSZH            |
| AWG                         | 26              |
| Outer diameter              | 6,2 mm          |
| Maximum operating frequency | up to 2 000 MHz |
| Colour                      | White           |