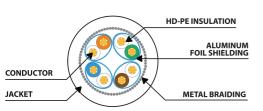

## PCF8-10CU-0100-W PATCH CABLE CAT.8.1

- S/FTP shielding type Aluminium braid on wire and each pair foiled additionally
- The coating is made of low-smoke and Halogen-free materials (LSZH)
- Category compliance confirmed by Fluke tester
- Stranded wires made from pure copper