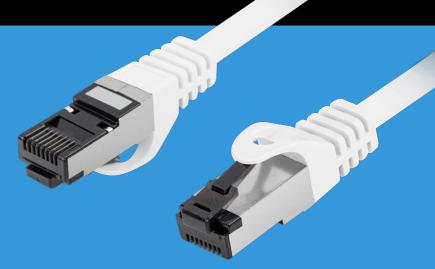

## PCF8-10CU-0100-W PATCH CABLE CAT.8.1

- S/FTP shielding type Aluminium braid on wire and each pair foiled additionally
- The coating is made of low-smoke and Halogen-free materials (LSZH)
- Category compliance confirmed by Fluke tester
- Stranded wires made from pure copper