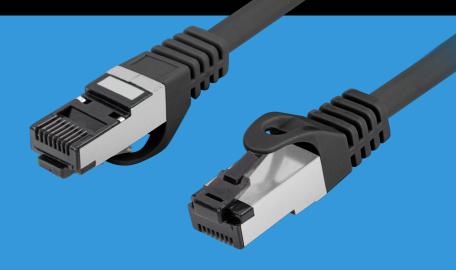

## PCF8-10CU-0300-BK PATCH CABLE CAT.8.1

## **PRODUCT FEATURES:**

- S/FTP shielding type Aluminium braid on wire and each pair foiled additionally
- The coating is made of low-smoke and Halogen-free materials (LSZH)
- Category compliance confirmed by Fluke tester
- Stranded wires made from pure copper

## **PRODUCT SPECIFICATION:**

| ICT category                | Cat. 8.1        |
|-----------------------------|-----------------|
| Shielding type              | S/FTP           |
| Cable length                | 300 cm          |
| Conductor material          | Copper (CU)     |
| Coating material            | LSZH            |
| AWG                         | 26              |
| Outer diameter              | 6,2 mm          |
| Maximum operating frequency | up to 2 000 MHz |
| Colour                      | Black           |