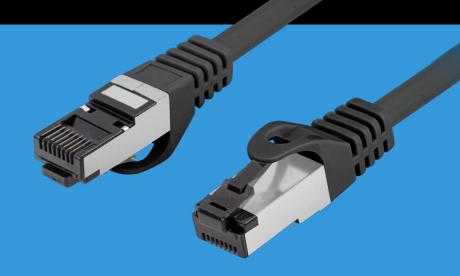

## PCF8-10CU-0150-BK PATCH CABLE CAT.8.1

- S/FTP shielding type Aluminium braid on wire and each pair foiled additionally
- The coating is made of low-smoke and Halogen-free materials (LSZH)
- Category compliance confirmed by Fluke tester
- Stranded wires made from pure copper