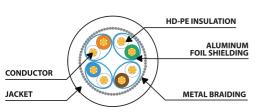

## PCF8-10CU-0150-BK PATCH CABLE CAT.8.1

- S/FTP shielding type Aluminium braid on wire and each pair foiled additionally
- The coating is made of low-smoke and Halogen-free materials (LSZH)
- Category compliance confirmed by Fluke tester
- Stranded wires made from pure copper