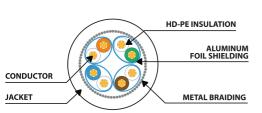

## **PRODUCT FEATURES:**

- S/FTP shielding type Aluminium braid on wire and each pair foiled additionally
- The coating is made of low-smoke and Halogen-free materials (LSZH)
- Category compliance confirmed by Fluke tester
- Stranded wires made from pure copper

## PRODUCT SPECIFICATION:

| ICT category                | Cat. 8.1        |
|-----------------------------|-----------------|
| Shielding type              | S/FTP           |
| Cable length                | 150 cm          |
| Conductor material          | Copper (CU)     |
| Coating material            | LSZH            |
| AWG                         | 26              |
| Outer diameter              | 6,2 mm          |
| Maximum operating frequency | up to 2 000 MHz |
| Colour                      | Green           |