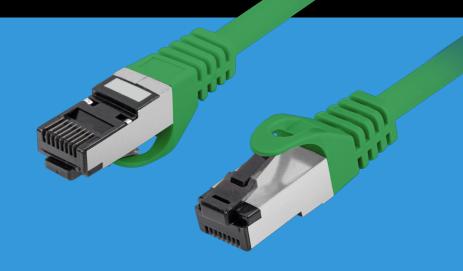

## PCF8-10CU-0150-G PATCH CABLE CAT.8.1

## **PRODUCT FEATURES:**

- S/FTP shielding type Aluminium braid on wire and each pair foiled additionally
- The coating is made of low-smoke and Halogen-free materials (LSZH)
- Category compliance confirmed by Fluke tester
- Stranded wires made from pure copper

## PRODUCT SPECIFICATION:

| ICT category                | Cat. 8.1        |
|-----------------------------|-----------------|
| Shielding type              | S/FTP           |
| Cable length                | 150 cm          |
| Conductor material          | Copper (CU)     |
| Coating material            | LSZH            |
| AWG                         | 26              |
| Outer diameter              | 6,2 mm          |
| Maximum operating frequency | up to 2 000 MHz |
| Colour                      | Green           |