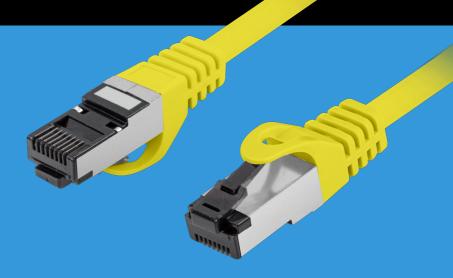

PCF8-10CU-0200-Y
PATCH CABLE
CAT.8.1

## **PRODUCT FEATURES:**

- S/FTP shielding type Aluminium braid on wire and each pair foiled additionally
- The coating is made of low-smoke and Halogen-free materials (LSZH)
- Category compliance confirmed by Fluke tester
- Stranded wires made from pure copper

## PRODUCT SPECIFICATION:

| ICT category                | Cat. 8.1        |
|-----------------------------|-----------------|
| Shielding type              | S/FTP           |
| Cable length                | 200 cm          |
| Conductor material          | Copper (CU)     |
| Coating material            | LSZH            |
| AWG                         | 26              |
| Outer diameter              | 6,2 mm          |
| Maximum operating frequency | up to 2 000 MHz |
| Colour                      | Yellow          |