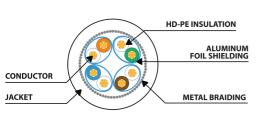

## **PRODUCT FEATURES:**

- S/FTP shielding type Aluminium braid on wire and each pair foiled additionally
- The coating is made of low-smoke and Halogen-free materials (LSZH)
- Category compliance confirmed by Fluke tester
- Stranded wires made from pure copper

## PRODUCT SPECIFICATION:

| ICT category                | Cat. 8.1        |
|-----------------------------|-----------------|
| Shielding type              | S/FTP           |
| Cable length                | 200 cm          |
| Conductor material          | Copper (CU)     |
| Coating material            | LSZH            |
| AWG                         | 26              |
| Outer diameter              | 6,2 mm          |
| Maximum operating frequency | up to 2 000 MHz |
| Colour                      | Yellow          |