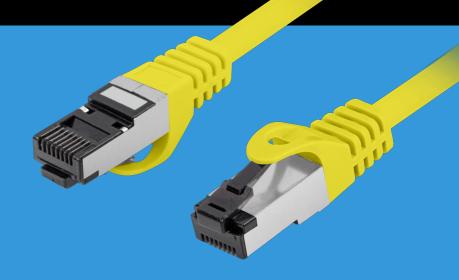

## PCF8-10CU-0150-Y PATCH CABLE CAT.8.1

- S/FTP shielding type Aluminium braid on wire and each pair foiled additionally
- The coating is made of low-smoke and Halogen-free materials (LSZH)
- Category compliance confirmed by Fluke tester
- Stranded wires made from pure copper

## PRODUCT SPECIFICATION:

| ICT category                | Cat. 8.1        |
|-----------------------------|-----------------|
| Shielding type              | S/FTP           |
| Cable length                | 150 cm          |
| Conductor material          | Copper (CU)     |
| Coating material            | LSZH            |
| AWG                         | 26              |
| Outer diameter              | 6,2 mm          |
| Maximum operating frequency | up to 2 000 MHz |
| Colour                      | Yellow          |