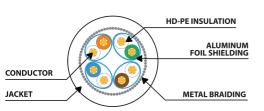

## PCF8-10CU-0150-Y PATCH CABLE CAT.8.1

- S/FTP shielding type Aluminium braid on wire and each pair foiled additionally
- The coating is made of low-smoke and Halogen-free materials (LSZH)
- Category compliance confirmed by Fluke tester
- Stranded wires made from pure copper

## PRODUCT SPECIFICATION:

| ICT category                | Cat. 8.1        |
|-----------------------------|-----------------|
| Shielding type              | S/FTP           |
| Cable length                | 150 cm          |
| Conductor material          | Copper (CU)     |
| Coating material            | LSZH            |
| AWG                         | 26              |
| Outer diameter              | 6,2 mm          |
| Maximum operating frequency | up to 2 000 MHz |
| Colour                      | Yellow          |