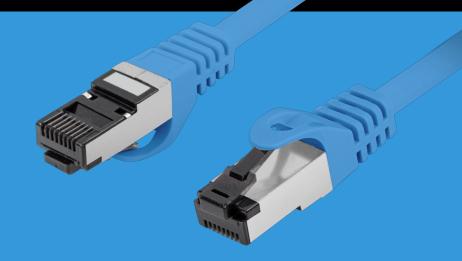

## PATCH CABLE CAT.8.1

- S/FTP shielding type Aluminium braid on wire and each pair foiled additionally
- The coating is made of low-smoke and Halogen-free materials (LSZH)
- Category compliance confirmed by Fluke tester
- Stranded wires made from pure copper

## PRODUCT SPECIFICATION:

| ICT category                | Cat. 8.1        |
|-----------------------------|-----------------|
| Shielding type              | S/FTP           |
| Cable length                | 150 cm          |
| Conductor material          | Copper (CU)     |
| Coating material            | LSZH            |
| AWG                         | 26              |
| Outer diameter              | 6,2 mm          |
| Maximum operating frequency | up to 2 000 MHz |
| Colour                      | Blue            |