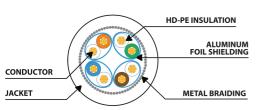

## PATCH CABLE CAT.8.1

- S/FTP shielding type Aluminium braid on wire and each pair foiled additionally
- The coating is made of low-smoke and Halogen-free materials (LSZH)
- Category compliance confirmed by Fluke tester
- Stranded wires made from pure copper

## PRODUCT SPECIFICATION:

| ICT category                | Cat. 8.1        |
|-----------------------------|-----------------|
| Shielding type              | S/FTP           |
| Cable length                | 150 cm          |
| Conductor material          | Copper (CU)     |
| Coating material            | LSZH            |
| AWG                         | 26              |
| Outer diameter              | 6,2 mm          |
| Maximum operating frequency | up to 2 000 MHz |
| Colour                      | Blue            |