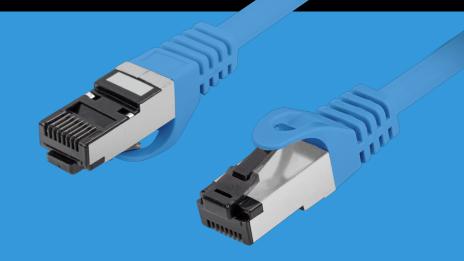

## PATCH CABLE CAT.8.1

- S/FTP shielding type Aluminium braid on wire and each pair foiled additionally
- The coating is made of low-smoke and Halogen-free materials (LSZH)
- Category compliance confirmed by Fluke tester
- Stranded wires made from pure copper

## PRODUCT SPECIFICATION:

| ICT category                | Cat. 8.1        |
|-----------------------------|-----------------|
| Shielding type              | S/FTP           |
| Cable length                | 100 cm          |
| Conductor material          | Copper (CU)     |
| Coating material            | LSZH            |
| AWG                         | 26              |
| Outer diameter              | 6,2 mm          |
| Maximum operating frequency | up to 2 000 MHz |
| Colour                      | Blue            |