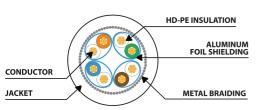

## PATCH CABLE CAT.8.1

- S/FTP shielding type Aluminium braid on wire and each pair foiled additionally
- The coating is made of low-smoke and Halogen-free materials (LSZH)
- Category compliance confirmed by Fluke tester
- Stranded wires made from pure copper

## PRODUCT SPECIFICATION:

| ICT category                | Cat. 8.1        |
|-----------------------------|-----------------|
| Shielding type              | S/FTP           |
| Cable length                | 100 cm          |
| Conductor material          | Copper (CU)     |
| Coating material            | LSZH            |
| AWG                         | 26              |
| Outer diameter              | 6,2 mm          |
| Maximum operating frequency | up to 2 000 MHz |
| Colour                      | Blue            |